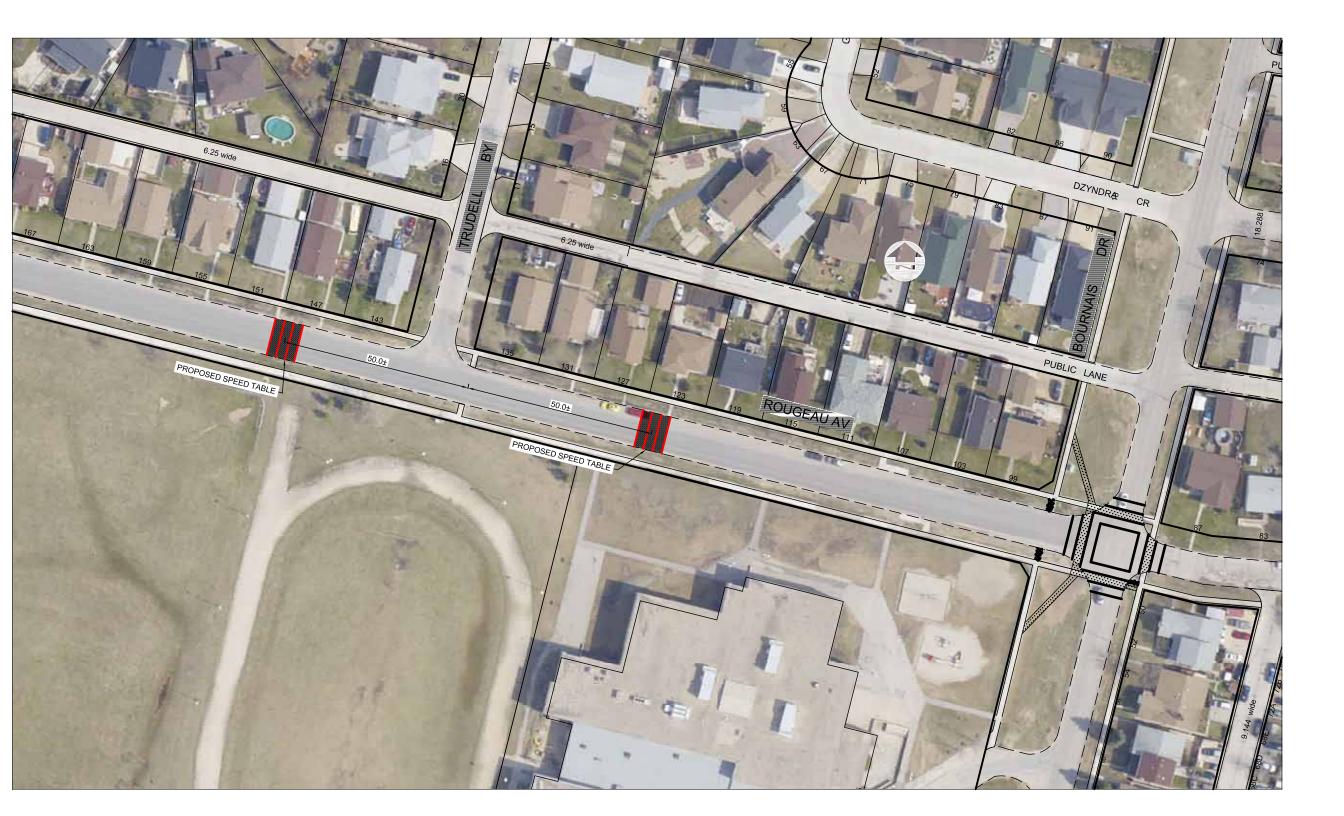

## **BOURNAIS DRIVE AND ROUGEAU AVENUE SPEED TABLE LOCATIONS**

| UNDERGROUND STRUCTURES                                                                                                                                                                                       |     |                                       | 1        |     |                     | <b>4</b> <i>E</i> <b>(</b> |                | PROFESSIO |
|--------------------------------------------------------------------------------------------------------------------------------------------------------------------------------------------------------------|-----|---------------------------------------|----------|-----|---------------------|----------------------------|----------------|-----------|
| R. U/G STRUCTURES DATE                                                                                                                                                                                       |     |                                       |          |     |                     |                            |                | y se for  |
| TE:<br>ATION OF UNDERGROUND STRUCTURES                                                                                                                                                                       |     |                                       |          |     | DESIGNED<br>BY      | TW                         | CHECKED DME    | REGI      |
| SHOWN ARE BASED ON THE BEST<br>ORMATION AVAILABLE. BUT NO<br>RANTEE IS GIVEN THAT ALL EXISTING<br>ITIES ARE SHOWN OR THAT THE GIVEN<br>ATIONS ARE EXACT. CONFIRMATION OF<br>STENCE AND EXACT LOCATION OF ALL |     | · · · · · · · · · · · · · · · · · · · |          |     | DRAWN<br>BY         | KMB                        | APPROVED<br>BY | A CERTON  |
|                                                                                                                                                                                                              |     |                                       |          |     | HOR. SCALE AS NOTED | RELEASED FOR CONSTRUCTION  | CONSULT        |           |
| VICES MUST BE OBTAINED FROM THE<br>VIDUAL UTILITIES BEFORE PROCEEDING                                                                                                                                        | 0   | ISSUED FOR CONSTRUCTION               | 13/09/26 | КМВ | VERT. SCALE         |                            |                |           |
|                                                                                                                                                                                                              | NO. | REVISIONS                             | YY/MM/DD | BY  | DATE                |                            | DATE           | 602730    |