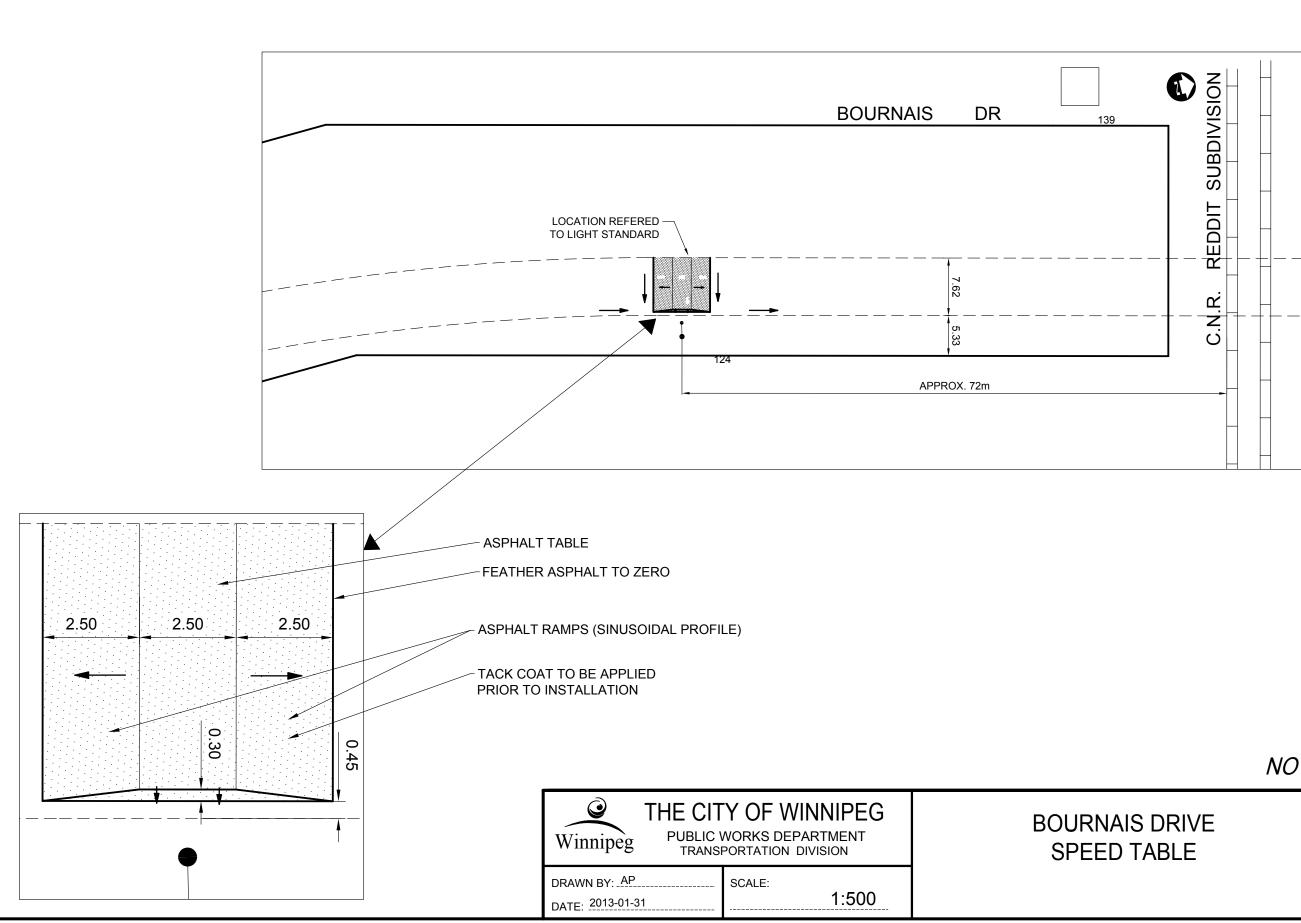

|------------------------------------------------------------------------------|--------------------------------|
|                                                                              |                                |
| DFILE)<br>EXISTING ASPHALT<br>PAVEMENT SURFACE<br><br>ALT OVERLAY<br>REA<br> |                                |
| NOT FC                                                                       | PRELIMINARY<br>OR CONSTRUCTION |
|                                                                              | DRAWING NO.                    |
| SSWALK                                                                       | F13-12<br>1 of 2               |
|                                                                              | 1 01 2                         |



## PRELIMINARY NOT FOR CONSTRUCTION

DRAWING NO.

F13-12 2 of 2