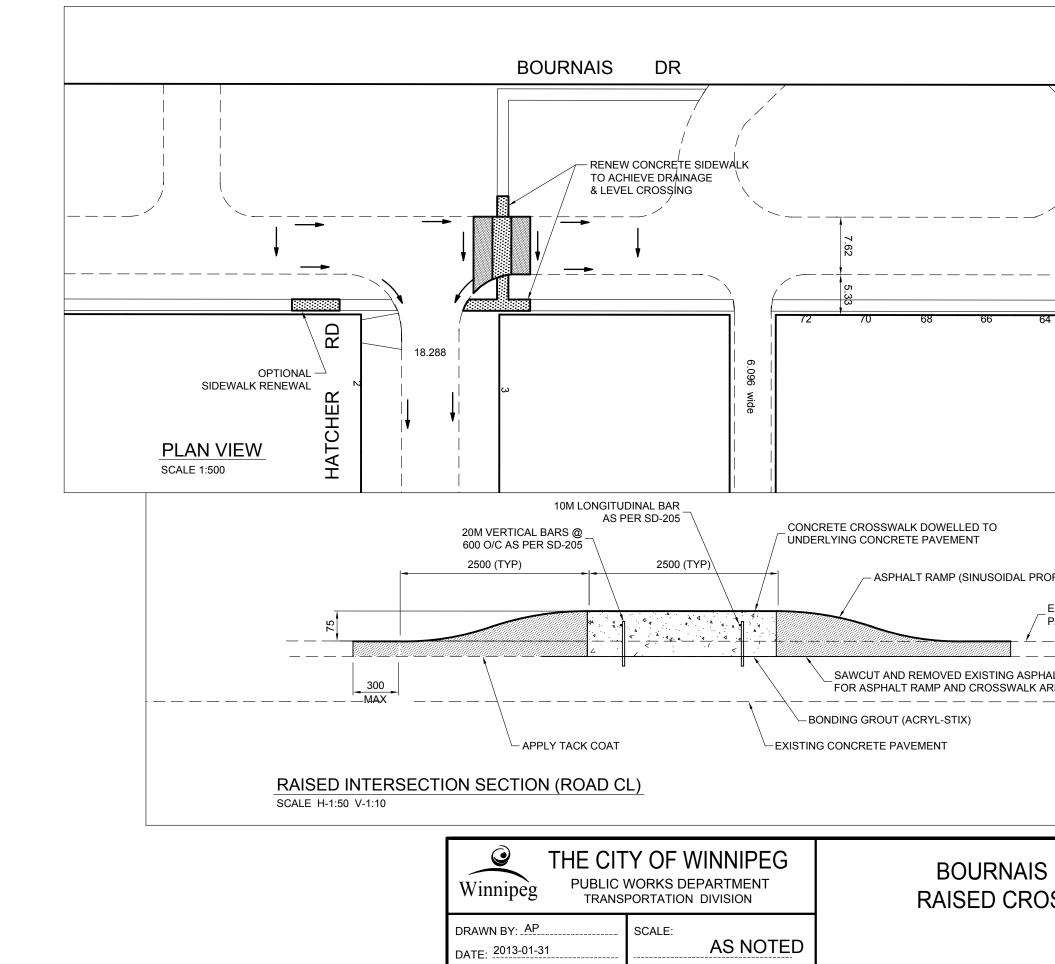

ł

| 4 62 60 58                                                                   | <br>5(                         |
|------------------------------------------------------------------------------|--------------------------------|
|                                                                              |                                |
| DFILE)<br>EXISTING ASPHALT<br>PAVEMENT SURFACE<br><br>ALT OVERLAY<br>REA<br> |                                |
| NOT FC                                                                       | PRELIMINARY<br>OR CONSTRUCTION |
|                                                                              | DRAWING NO.                    |
| SSWALK                                                                       | F13-12<br>1 of 2               |
|                                                                              | 1 01 2                         |